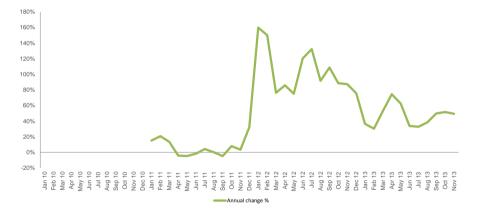

## Home Improvement Project Index

| Nov         372         49%         50%         -13%           Oct         429         52%         47%         7%           Aug         394         38%         35%         -2%           Aug         394         38%         35%         -4%           Jul         411         33%         42%         -1%           Jun         367         34%         55%         -3%           Apr         391         74%         51%         -11%           Mary         353         30%         40%         -14%           Jan 2013         408         36%         57%         136%           Dec         173         76%         85%         -3%           Nov         249         87%         94%         -12%           Oct         223         89%         96%         5%           Sep         268         109%         110%         -6%           Jun         274         120%         93%         17%           Jun         274         86%         102%         -2%           Mar         230         76%         126%         -15%           Sep         129                                                                        |          | Index | Annual change % | Quarterly change % | Monthly change % |
|---------------------------------------------------------------------------------------------------------------------------------------------------------------------------------------------------------------------------------------------------------------------------------------------------------------------------------------------------------------------------------------------------------------------------------------------------------------------------------------------------------------------------------------------------------------------------------------------------------------------------------------------------------------------------------------------------------------------------------------------------------------------------------------------------------------------------------------------------------------------------------------------------------------------------------------------------------------------------------------------------------------------------------------------------------------------------------------------------------------------------------------|----------|-------|-----------------|--------------------|------------------|
| Sep         402         50%         40%         2%           Aug         334         38%         35%         -4%           Jut         411         33%         42%         12%           Jun         367         34%         55%         -3%           May         379         63%         63%         -3%           Apr         391         74%         51%         11%           Mar         351         53%         39%         -14%           Jan 2013         408         36%         57%         136%           Dec         173         76%         85%         -33%           Nov         249         87%         94%         -12%           Oct         283         89%         96%         5%           Sep         268         109%         110%         -6%           Aug         285         92%         114%         -8%           Jun         274         120%         93%         17%           Mar         230         76%         126%         -15%           Feb         270         150%         124%         -10%           Jan 2012         <                                                                    | Nov      | 372   | 49%             | 50%                | -13%             |
| Aug         394         38%         35%         -4%           Jut         411         33%         42%         12%           Jun         367         34%         55%         -3%           May         379         63%         63%         -3%           Apr         391         74%         51%         11%           Mar         351         53%         39%         -1%           Feb         353         30%         40%         -14%           Jan 2013         408         36%         57%         138%           Dec         173         76%         85%         -31%           Nov         249         87%         94%         -12%           Oct         283         89%         96%         5%           Sep         288         109%         110%         -6%           Aug         285         92%         114%         -8%           Jut         309         132%         109%         13%           Jut         309         132%         109%         13%           Jut         309         132%         109%         13%           Jun         2                                                                        | Oct      | 429   | 52%             | 47%                | 7%               |
| Jul         411         33%         42%         12%           Jun         367         34%         55%         -3%           May         379         63%         63%         -3%           May         379         63%         63%         -3%           Mar         351         53%         39%         -1%           Feb         353         30%         40%         -14%           Jan 2013         408         36%         57%         136%           Dec         173         76%         85%         -31%           Nov         249         87%         94%         -12%           Oct         283         89%         96%         5%           Sep         268         109%         110%         -6%           Aug         285         92%         114%         -8%           Jun         209         132%         109%         13%           Jun         224         86%         102%         -2%           Mar         230         76%         126%         -15%           Jan 2012         299         160%         67%         204%           Jar                                                                            | Sep      | 402   | 50%             | 40%                | 2%               |
| Jun         367         34%         55%         -3%           May         379         63%         63%         -3%           Apr         391         74%         51%         11%           Mar         351         53%         39%         -1%           Feb         353         30%         40%         -14%           Jan 2013         408         36%         57%         136%           Dec         173         76%         85%         -31%           Nov         249         87%         94%         -12%           Oct         283         89%         96%         55%           Sep         268         109%         110%         -6%           Aug         285         92%         114%         -8%           Jul         309         132%         109%         13%           Jun         274         120%         93%         -2%           Mar         230         76%         126%         -15%           Jan 2012         299         160%         67%         204%           Jan 2012         299         160%         67%         204%           Jun                                                                    | Aug      | 394   | 38%             | 35%                | -4%              |
| May         379         63%         63%         -3%           Apr         391         74%         51%         11%           Mar         351         53%         39%         -1%           Jan 2013         408         36%         57%         138%           Dec         173         76%         85%         -31%           Nov         249         87%         94%         -12%           Oct         283         89%         96%         5%           Sep         268         109%         110%         -6%           Aug         285         92%         114%         -8%           Jul         309         132%         109%         13%           Jun         274         120%         93%         17%           May         233         75%         79%         4%           Apr         220         76%         126%         -15%           Jun         270         150%         124%         -10%           Jan 2012         299         160%         67%         204%           Dec         98         32%         11%         26%           Nov                                                                            | Jul      | 411   | 33%             | 42%                | 12%              |
| Apr         391         74%         51%         11%           Mar         351         53%         39%         -1%           Feb         353         30%         40%         -14%           Jan 2013         408         36%         57%         136%           Dee         173         76%         85%         -31%           Nov         249         87%         94%         -12%           Oct         283         89%         96%         5%           Sep         268         109%         110%         -6%           Aug         233         75%         79%         4%           Apr         224         86%         102%         -2%           Mar         230         76%         126%         -15%           Mar         230         76%         126%         -15%           Mar         230         76%         126%         -16%           Mar         230         76%         126%         -11%           Jun         244         86%         102%         -2%           Mar         230         76%         126%         -15%           Feb         <                                                                    | Jun      | 367   | 34%             | 55%                | -3%              |
| Mar         351         53%         39%         -1%           Feb         353         30%         40%         -14%           Jan 2013         408         36%         57%         138%           Dec         173         76%         85%         -31%           Nov         249         87%         94%         -12%           Oct         263         89%         96%         5%           Sep         268         109%         110%         -6%           Aug         225         92%         114%         -8%           Jul         309         132%         109%         13%           Jun         274         120%         93%         17%           May         233         75%         79%         4%           Apr         224         86%         102%         -2%           Mar         230         76%         126%         -15%           Jan 2012         299         160%         67%         204%           Jan 2012         299         160%         14%         -4%           Nov         133         3%         2%         -11%           Jul                                                                       | Мау      | 379   | 63%             | 63%                | -3%              |
| Feb         353         30%         40%         -14%           Jan 2013         408         36%         57%         136%           Dec         173         76%         85%         -31%           Nov         249         87%         94%         -12%           Oct         283         89%         96%         5%           Sep         285         92%         114%         -8%           Jul         309         132%         109%         13%           Jun         274         120%         93%         17%           May         233         75%         79%         4%           Apr         220         76%         126%         -15%           Feb         270         150%         124%         -10%           Jan 2012         299         160%         67%         204%           Dec         98         32%         11%         -26%           Nov         133         3%         2%         -11%           Oct         150         8%         1%         11%           Jul         133         4%         -1%         7%           Jul                                                                                 | Apr      | 391   | 74%             | 51%                | 11%              |
| Jan 2013         408         36%         57%         136%           Dec         173         76%         85%         -31%           Nov         249         87%         94%         -12%           Oct         283         89%         96%         5%           Sep         268         109%         110%         -6%           Aug         285         92%         114%         -8%           Jul         309         132%         109%         13%           Jun         274         120%         93%         17%           May         233         75%         79%         4%           Apr         224         86%         102%         -2%           Mar         230         76%         126%         -15%           Jan 2012         299         160%         67%         204%           Jan 2012         299         160%         67%         204%           Jan 2012         299         160%         67%         204%           Nov         133         3%         2%         -11%           Jul         133         4%         1%         -2%           Jul <th>Mar</th> <td>351</td> <td>53%</td> <td>39%</td> <td>-1%</td> | Mar      | 351   | 53%             | 39%                | -1%              |
| Dec         173         76%         85%         -31%           Nov         249         87%         94%         -12%           Oct         283         89%         96%         5%           Sep         268         109%         110%         -6%           Aug         285         92%         114%         -8%           Jul         309         132%         109%         13%           Jun         274         120%         93%         17%           May         233         75%         79%         4%           Apr         224         86%         102%         -2%           Mar         230         76%         126%         -15%           Feb         270         150%         124%         -10%           Jan 2012         299         160%         67%         204%           Dec         98         32%         11%         -26%           Nov         133         3%         2%         -11%           Jul         133         4%         -1%         7%           Jul         133         3%         2%         -11%           Jul         133                                                                        | Feb      | 353   | 30%             | 40%                | -14%             |
| Nov         249         87%         94%         -12%           Oct         283         89%         96%         5%           Sep         268         109%         110%         -6%           Aug         285         92%         114%         -8%           Jul         309         132%         109%         13%           Jun         274         120%         93%         17%           May         233         75%         79%         4%           Apr         224         86%         102%         -2%           Mar         230         76%         126%         -15%           Feb         270         150%         124%         -10%           Jan 2012         299         160%         67%         204%           Dec         98         32%         11%         -26%           Nov         133         3%         2%         -11%           Oct         150         8%         19%         14%           Jul         133         4%         -1%         7%           Jul         133         4%         -1%         7%           Jul         133 <th>Jan 2013</th> <td>408</td> <td>36%</td> <td>57%</td> <td>136%</td>    | Jan 2013 | 408   | 36%             | 57%                | 136%             |
| Oct         283         88%         96%         5%           Sep         268         109%         110%         -6%           Aug         285         92%         114%         -8%           Jul         309         132%         109%         13%           Jun         274         120%         93%         17%           May         233         75%         79%         4%           Apr         230         76%         126%         -2%           Mar         230         76%         126%         -15%           Jan 2012         299         160%         67%         204%           Jan 2012         299         160%         67%         204%           Jan 2012         299         160%         67%         204%           Jan 2012         299         160%         11%         -26%           Nov         133         3%         2%         -11%           Jul         133         3%         1%         17%           Jul         133         4%         -1%         7%           Jul         133         5%         1%         14%           Aug                                                                       | Dec      | 173   | 76%             | 85%                | -31%             |
| Sep         268         109%         110%         -6%           Aug         285         92%         114%         -8%           Jul         309         132%         109%         13%           Jun         274         120%         93%         17%           May         233         75%         79%         4%           Apr         224         86%         102%         -2%           Mar         230         76%         126%         -15%           Feb         270         150%         124%         -10%           Jan 2012         299         160%         67%         204%           Dec         98         32%         11%         -26%           Nov         133         3%         2%         -11%           Oct         150         8%         11%         12%           Jul         133         4%         -1%         7%           Jun         124         -2%         -4%         -7%           May         133         -5%         1%         11%           Apr         120         -4%         9%         -8%           Mar         130 <th>Nov</th> <td>249</td> <td>87%</td> <td>94%</td> <td>-12%</td>         | Nov      | 249   | 87%             | 94%                | -12%             |
| Aug28592%114%-8%Jul309132%109%13%Jun274120%93%17%May23375%79%4%Apr22486%102%-2%Mar23076%126%.15%Feb270150%124%.00%Jan 2012299160%67%204%Dec9832%11%.26%Nov1333%2%.11%Oct1508%1%.17%Sep129-5%0%.14%Jul1334%.1%.17%Jul1334%.1%.16%Jul133.6%1%.11%Aug1490%1%.12%Jul133.5%1%.11%Apr120.4%.9%.8%Mar13013%16%.20%Jan 201111515%.55%Dec74.42%.7%Nov129.7%.3%Sep135.9%.3%Sep135.9%.3%Aug148.6%.9%Aug148.6%.9%Jul128.18%.9%                                                                                                                                                                                                                                                                                                                                                                                                                                                                                                                                                                                                                                                                                                                    | Oct      | 283   | 89%             | 96%                | 5%               |
| Jul         309         132%         109%         13%           Jun         274         120%         93%         17%           May         233         75%         79%         4%           Apr         224         86%         102%         -2%           Mar         230         76%         126%         -15%           Feb         270         150%         124%         -10%           Jan 2012         299         160%         67%         204%           Dec         98         32%         11%         -26%           Nov         133         3%         2%         -11%           Oct         150         8%         1%         17%           Sep         129         -5%         0%         -14%           Jul         133         4%         -1%         7%           Jul         133         4%         -1%         7%           Jun         124         -2%         -4%         -7%           May         133         -5%         1%         11%           Apr         120         -4%         9%         -8%           Mar         130                                                                                 | Sep      | 268   | 109%            | 110%               | -6%              |
| Jun         274         120%         93%         17%           May         233         75%         79%         4%           Apr         224         86%         102%         -2%           Mar         230         76%         126%         -15%           Feb         270         150%         124%         -10%           Jan 2012         299         160%         67%         204%           Dec         98         32%         11%         -26%           Nov         133         3%         2%         -11%           Oct         150         8%         1%         17%           Sep         129         -5%         0%         -14%           Jul         133         4%         -1%         7%           Jun         124         -2%         -4%         -7%           May         133         -5%         1%         11%           Apr         120         -4%         9%         -8%           Mar         130         13%         16%         20%           Feb         108         21%         -7%         3%           Sep         135                                                                                  | Aug      | 285   | 92%             | 114%               | -8%              |
| May         233         75%         79%         4%           Apr         224         86%         102%         -2%           Mar         230         76%         126%         -15%           Feb         270         150%         124%         -10%           Jan 2012         299         160%         67%         204%           Dec         98         32%         11%         -26%           Nov         133         3%         2%         -11%           Oct         150         8%         1%         17%           Sep         129         -5%         0%         -14%           Jul         133         4%         -1%         7%           Jul         133         4%         -1%         7%           Jul         133         4%         -1%         7%           Jul         133         5%         1%         11%           Apr         120         -4%         9%         -8%           Mar         130         13%         16%         20%           Feb         108         21%         -55%         3%           Dec         74 <t< td=""><th>Jul</th><td>309</td><td>132%</td><td>109%</td><td>13%</td></t<>          | Jul      | 309   | 132%            | 109%               | 13%              |
| Apr         224         86%         102%         -2%           Mar         230         76%         126%         -15%           Feb         270         150%         124%         -10%           Jan 2012         299         160%         67%         204%           Dec         98         32%         11%         -26%           Nov         133         3%         2%         -11%           Oct         150         8%         1%         17%           Sep         129         -5%         0%         -14%           Aug         149         0%         1%         12%           Jul         133         4%         -1%         7%           Jun         124         -2%         4%         -7%           May         133         -5%         1%         11%           Apr         120         -4%         9%         -8%           Mar         130         13%         16%         20%           Jan 2011         115         15%         55%           Dec         74         -42%         3%           Nov         129         -7%         3%                                                                                 | Jun      | 274   | 120%            | 93%                | 17%              |
| Mar         230         76%         126%         -15%           Feb         270         150%         124%         -10%           Jan 2012         299         160%         67%         204%           Dec         98         32%         11%         -26%           Nov         133         3%         2%         -11%           Oct         150         8%         1%         17%           Sep         129         -5%         0%         -14%           Aug         149         0%         1%         12%           Jul         133         4%         -1%         7%           Jun         124         -2%         -4%         -7%           May         133         -5%         1%         11%           Apr         120         -4%         9%         -8%           Mar         130         13%         16%         20%           Feb         108         21%         -6%         3%           Dec         74         -42%         -7%           Nov         129         -7%         3%           Sep         135         -9% <tr tbox<="" td=""></tr>                                                                         | Мау      | 233   | 75%             | 79%                | 4%               |
|                                                                                                                                                                                                                                                                                                                                                                                                                                                                                                                                                                                                                                                                                                                                                                                                                                                                                                                                                                                                                                                                                                                                       |          |       |                 |                    |                  |
| Feb         270         150%         124%         -10%           Jan 2012         299         160%         67%         204%           Dec         98         32%         11%         -26%           Nov         133         3%         2%         -11%           Oct         150         8%         1%         17%           Sep         129         -5%         0%         -14%           Aug         149         0%         1%         12%           Jul         133         4%         -1%         7%           Jun         124         -2%         -4%         -7%           May         133         -5%         1%         11%           Apr         120         -4%         9%         -8%           Mar         130         13%         16%         20%           Feb         108         21%         -6%         55%           Dec         74         -7%         3%         3%           Sep         135         5%         -9%           Aug         148         -9%         3%           Jul         128         1%         1% <th>Apr</th> <td>224</td> <td>86%</td> <td>102%</td> <td>-2%</td>                           | Apr      | 224   | 86%             | 102%               | -2%              |
| Jan 2012         299         160%         67%         204%           Dec         98         32%         11%         -26%           Nov         133         3%         2%         -11%           Oct         150         8%         1%         17%           Sep         129         -5%         0%         -14%           Aug         149         0%         1%         12%           Jul         133         4%         -1%         7%           Jun         124         -2%         -4%         -7%           May         133         -5%         1%         11%           Apr         120         -4%         9%         -8%           Mar         130         13%         16%         20%           Feb         108         21%         -6%         55%           Dec         74         -42%         3%         3%           Sep         135         55%         3%         3%           Oct         139         -7%         3%         3%           Sep         135         -9%         3%         -9%           Aug         148         16% <th>Mar</th> <td>230</td> <td>76%</td> <td>126%</td> <td>-15%</td>                 | Mar      | 230   | 76%             | 126%               | -15%             |
| Dec         98         32%         11%         -26%           Nov         133         3%         2%         -11%           Oct         150         8%         1%         17%           Sep         129         -5%         0%         -14%           Aug         149         0%         1%         12%           Jul         133         4%         -1%         7%           Jun         124         -2%         -4%         -7%           May         133         -5%         1%         11%           Apr         120         -4%         9%         -8%           Mar         130         13%         16%         20%           Feb         108         21%         -6%         -6%           Jan 2011         115         15%         55%         55%           Dec         74         -42%         -4%         -42%           Nov         129         -7%         3%         5%           Oct         139         3%         5%         -9%           Aug         148         16%         1%                                                                                                                                     | Feb      | 270   | 150%            | 124%               | -10%             |
| Nov         133         3%         2%         -11%           Oct         150         8%         1%         17%           Sep         129         -5%         0%         -14%           Aug         149         0%         1%         12%           Jul         133         4%         -1%         7%           Jun         124         -2%         -4%         -7%           May         133         -5%         1%         11%           Apr         120         -4%         9%         -8%           Mar         130         13%         16%         20%           Feb         108         21%         -6%         55%           Dec         74         -42%         3%         5%           Nov         129         -7%         3%         5%           Oct         139         -9%         3%         5%           Aug         148         16%         16%           Jul         128         1%         1%                                                                                                                                                                                                                        | Jan 2012 | 299   | 160%            | 67%                | 204%             |
| Oct         150         8%         1%         17%           Sep         129         -5%         0%         -14%           Aug         149         0%         1%         12%           Jul         133         4%         -1%         7%           Jun         124         -2%         -4%         -7%           May         133         -5%         1%         11%           Apr         120         -4%         9%         -8%           Mar         130         13%         16%         20%           Feb         108         21%         -6%           Jan 2011         115         15%         55%           Dec         74         -42%         3%           Sep         135         -9%         3%           Aug         148         -9%         16%           Jul         128         1%         1%                                                                                                                                                                                                                                                                                                                            | Dec      | 98    | 32%             | 11%                | -26%             |
| Sep         129         -5%         0%         -14%           Aug         149         0%         1%         12%           Jul         133         4%         -1%         7%           Jun         124         -2%         -4%         -7%           May         133         -5%         1%         11%           Apr         120         -4%         9%         -8%           Mar         130         13%         16%         20%           Feb         108         21%         -6%         -6%           Jan 2011         115         15%         55%         -42%           Nov         129         -7%         3%         -6%           Aug         148         -6%         16%         16%           Jul         128         16%         16%         16%                                                                                                                                                                                                                                                                                                                                                                          | Nov      | 133   | 3%              | 2%                 | -11%             |
| Aug         149         0%         1%         12%           Jul         133         4%         -1%         7%           Jun         124         -2%         -4%         -7%           May         133         -5%         1%         11%           Apr         120         -4%         9%         -8%           Mar         130         13%         16%         20%           Feb         108         21%         -6%           Jan 2011         115         15%         55%           Dec         74         -42%         -4%           Nov         129         -7%         3%           Sep         135         -9%         4%           Aug         148         16%         16%                                                                                                                                                                                                                                                                                                                                                                                                                                                    | Oct      | 150   | 8%              | 1%                 | 17%              |
| Jul         133         4%         -1%         7%           Jun         124         -2%         -4%         -7%           May         133         -5%         1%         11%           Apr         120         -4%         9%         -8%           Mar         130         13%         16%         20%           Feb         108         21%         -6%         -6%           Jan 2011         115         15%         55%         -42%           Nov         129         -7%         -42%           Nov         129         -7%         3%           Sep         135         -9%         4%           Jul         128         16%         16%                                                                                                                                                                                                                                                                                                                                                                                                                                                                                      | Sep      | 129   | -5%             | 0%                 | -14%             |
| Jun         124         -2%         -4%         -7%           May         133         -5%         1%         11%           Apr         120         -4%         9%         -8%           Mar         130         13%         16%         20%           Feb         108         21%         -6%         -6%           Jan 2011         115         15%         55%         -42%           Nov         129         -7%         -42%           Oct         139         3%         -8%           Aug         148         -6%         16%           Jul         128         1%         1%                                                                                                                                                                                                                                                                                                                                                                                                                                                                                                                                                   | Aug      | 149   | 0%              | 1%                 | 12%              |
| May         133         -5%         1%         11%           Apr         120         -4%         9%         -8%           Mar         130         13%         16%         20%           Feb         108         21%         -6%           Jan 2011         115         15%         55%           Dec         74         -42%           Nov         129         -7%           Oct         139         3%           Sep         135         -9%           Aug         148         16%           Jul         128         1%                                                                                                                                                                                                                                                                                                                                                                                                                                                                                                                                                                                                              | Jul      | 133   | 4%              | -1%                | 7%               |
| Apr         120         -4%         9%         -8%           Mar         130         13%         16%         20%           Feb         108         21%         -6%           Jan 2011         115         15%         55%           Dec         74         -42%           Nov         129         -7%           Oct         139         3%           Sep         135         -9%           Aug         148         16%           Jul         128         1%                                                                                                                                                                                                                                                                                                                                                                                                                                                                                                                                                                                                                                                                           | Jun      | 124   | -2%             | -4%                | -7%              |
| Mar         130         13%         16%         20%           Feb         108         21%         -6%           Jan 2011         115         15%         55%           Dec         74         -42%           Nov         129         -7%           Oct         139         3%           Sep         135         -9%           Aug         148         16%           Jul         128         1%                                                                                                                                                                                                                                                                                                                                                                                                                                                                                                                                                                                                                                                                                                                                        | Мау      | 133   | -5%             | 1%                 | 11%              |
| Feb         108         21%         -6%           Jan 2011         115         15%         55%           Dec         74         -42%           Nov         129         -7%           Oct         139         3%           Sep         135         -9%           Aug         148         16%           Jul         128         1%                                                                                                                                                                                                                                                                                                                                                                                                                                                                                                                                                                                                                                                                                                                                                                                                      | Apr      | 120   | -4%             | 9%                 | -8%              |
| Jan 2011         115         15%         55%           Dec         74         -42%           Nov         129         -7%           Oct         139         3%           Sep         135         -9%           Aug         148         16%           Jul         128         1%                                                                                                                                                                                                                                                                                                                                                                                                                                                                                                                                                                                                                                                                                                                                                                                                                                                        | Mar      | 130   | 13%             | 16%                | 20%              |
| Dec         74         -42%           Nov         129         -7%           Oct         139         3%           Sep         135         -9%           Aug         148         16%           Jul         128         1%                                                                                                                                                                                                                                                                                                                                                                                                                                                                                                                                                                                                                                                                                                                                                                                                                                                                                                               | Feb      | 108   | 21%             |                    | -6%              |
| Nov         129         -7%           Oct         139         3%           Sep         135         -9%           Aug         148         16%           Jul         128         1%                                                                                                                                                                                                                                                                                                                                                                                                                                                                                                                                                                                                                                                                                                                                                                                                                                                                                                                                                     | Jan 2011 | 115   | 15%             |                    | 55%              |
| Oct         139         3%           Sep         135         -9%           Aug         148         16%           Jul         128         1%                                                                                                                                                                                                                                                                                                                                                                                                                                                                                                                                                                                                                                                                                                                                                                                                                                                                                                                                                                                           | Dec      | 74    |                 |                    | -42%             |
| Sep         135         -9%           Aug         148         16%           Jul         128         1%                                                                                                                                                                                                                                                                                                                                                                                                                                                                                                                                                                                                                                                                                                                                                                                                                                                                                                                                                                                                                                | Nov      | 129   |                 |                    | -7%              |
| Aug         148         16%           Jul         128         1%                                                                                                                                                                                                                                                                                                                                                                                                                                                                                                                                                                                                                                                                                                                                                                                                                                                                                                                                                                                                                                                                      | Oct      | 139   |                 |                    | 3%               |
| Jul 128 1%                                                                                                                                                                                                                                                                                                                                                                                                                                                                                                                                                                                                                                                                                                                                                                                                                                                                                                                                                                                                                                                                                                                            | Sep      | 135   |                 |                    | -9%              |
|                                                                                                                                                                                                                                                                                                                                                                                                                                                                                                                                                                                                                                                                                                                                                                                                                                                                                                                                                                                                                                                                                                                                       | Aug      | 148   |                 |                    | 16%              |
| Jun 126 -10%                                                                                                                                                                                                                                                                                                                                                                                                                                                                                                                                                                                                                                                                                                                                                                                                                                                                                                                                                                                                                                                                                                                          | Jul      | 128   |                 |                    | 1%               |
|                                                                                                                                                                                                                                                                                                                                                                                                                                                                                                                                                                                                                                                                                                                                                                                                                                                                                                                                                                                                                                                                                                                                       | Jun      | 126   |                 |                    | -10%             |
| May 140 11%                                                                                                                                                                                                                                                                                                                                                                                                                                                                                                                                                                                                                                                                                                                                                                                                                                                                                                                                                                                                                                                                                                                           | Мау      | 140   |                 |                    | 11%              |
| Apr 126 9%                                                                                                                                                                                                                                                                                                                                                                                                                                                                                                                                                                                                                                                                                                                                                                                                                                                                                                                                                                                                                                                                                                                            | Apr      | 126   |                 |                    | 9%               |
| Mar 115 28%                                                                                                                                                                                                                                                                                                                                                                                                                                                                                                                                                                                                                                                                                                                                                                                                                                                                                                                                                                                                                                                                                                                           | Mar      | 115   |                 |                    | 28%              |
| Feb 90 -10%                                                                                                                                                                                                                                                                                                                                                                                                                                                                                                                                                                                                                                                                                                                                                                                                                                                                                                                                                                                                                                                                                                                           | Feb      | 90    |                 |                    | -10%             |
| Jan 2010 100                                                                                                                                                                                                                                                                                                                                                                                                                                                                                                                                                                                                                                                                                                                                                                                                                                                                                                                                                                                                                                                                                                                          | Jan 2010 | 100   |                 |                    |                  |

Year on Year Change - Home Improvement Project Index

Home Improvement Index

## Chris Burke, Director of Analytics said:

"For November 2013 the Home Improvement Project Index was up 49% versus November 2012, softening slightly through the month as the one off impact of the large storm that hit the south of the UK in October subsided.