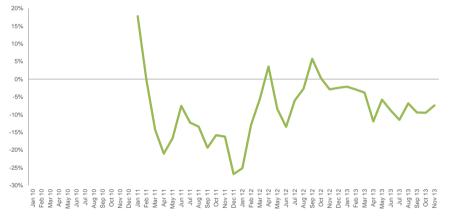

## Home Improvement Project Budgets

|          | Budget (£) | Annual Change % | Quarterly Change % | Monthly Change % |
|----------|------------|-----------------|--------------------|------------------|
| Nov      | £1,101     | -7%             | -9%                | -5%              |
| Oct      | £1,157     | -9%             | -9%                | -8%              |
| Sep      | £1,264     | -9%             | -9%                | -1%              |
| Aug      | £1,274     | -7%             | -9%                | 5%               |
| Jul      | £1,215     | -11%            | -9%                | -7%              |
| Jun      | £1,303     | -9%             | -9%                | -4%              |
| Мау      | £1,357     | -6%             | -7%                | 1%               |
| Apr      | £1,340     | -12%            | -6%                | -7%              |
| Mar      | £1,436     | -4%             | -3%                | -3%              |
| Feb      | £1,485     | -3%             | -3%                | -2%              |
| Jan 2013 | £1,522     | -2%             | -2%                | 39%              |
| Dec      | £1,092     | -2%             | -2%                | -8%              |
| Nov      | £1,189     | -3%             | 1%                 | -7%              |
| Oct      | £1,278     | 0%              | 1%                 | -8%              |
| Sep      | £1,396     | 6%              | -1%                | 2%               |
| Aug      | £1,367     | -3%             | -8%                | 0%               |
| Jul      | £1,373     | -6%             | -9%                | -4%              |
| Jun      | £1,430     | -13%            | -6%                | -1%              |
| May      | £1,440     | -8%             | -4%                | -5%              |
| Apr      | £1,521     | 4%              | -5%                | 2%               |
| Mar      | £1,493     | -6%             | -15%               | -2%              |
| Feb      | £1,530     | -13%            | -22%               | -2%              |
| Jan 2012 | £1,555     | -25%            | -23%               | 39%              |
| Dec      | £1,120     | -27%            | -20%               | -9%              |
| Nov      | £1,225     | -16%            | -17%               | -4%              |
| Oct      | £1,275     | -16%            | -16%               | -3%              |
| Sep      | £1,320     | -19%            | -15%               | -6%              |
| Aug      | £1,405     | -13%            | -11%               | -4%              |
| Jul      | £1,461     | -12%            | -12%               | -12%             |
| Jun      | £1,653     | -8%             | -15%               | 5%               |
| May      | £1,572     | -17%            | -17%               | 7%               |
| Apr      | £1,469     | -21%            | -12%               | -7%              |
| Mar      | £1,582     | -14%            | 1%                 | -10%             |
| Feb      | £1,757     | 0%              |                    | -15%             |
| Jan 2011 | £2,078     | 18%             |                    | 36%              |
| Dec      | £1,530     |                 |                    | 5%               |
| Nov      | £1,463     |                 |                    | -3%              |
| Oct      | £1,514     |                 |                    | -8%              |
| Sep      | £1,637     |                 |                    | 1%               |
| Aug      | £1,624     |                 |                    | -3%              |
| Jul      | £1,665     |                 |                    | -7%              |
| Jun      | £1,788     |                 |                    | -5%              |
| Мау      | £1,887     |                 |                    | 1%               |
| Apr      | £1,860     |                 |                    | 1%               |
| Mar      | £1,846     |                 |                    | 5%               |
| Feb      | £1,759     |                 |                    | 0%               |
| Jan 2010 | £1,765     |                 |                    |                  |

Home Improvement Project Budgets

Annual change %

Project Budgets continued their decline and did not rise, despite the expectation that storm related damage repairs would drive up the average, indicating that most repairs were of a minor nature.

Year on year we would expect strong double digit project volume growth in December 2013, but for the Home Improvement Project Index to decline markedly, in absolute terms, as the usual seasonal slowdown which begins in November takes hold."