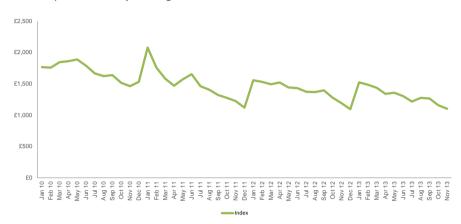

## Home Improvement Project Budgets

|          | Budget (£) | Annual Change % | Quarterly Change % | Monthly Change % |
|----------|------------|-----------------|--------------------|------------------|
| Nov      | £1,101     | -7%             | -9%                | -5%              |
| Oct      | £1,157     | -9%             | -9%                | -8%              |
| Sep      | £1,264     | -9%             | -9%                | -1%              |
| Aug      | £1,274     | -7%             | -9%                | 5%               |
| Jul      | £1,215     | -11%            | -9%                | -7%              |
| Jun      | £1,303     | -9%             | -9%                | -4%              |
| Мау      | £1,357     | -6%             | -7%                | 1%               |
| Apr      | £1,340     | -12%            | -6%                | -7%              |
| Mar      | £1,436     | -4%             | -3%                | -3%              |
| Feb      | £1,485     | -3%             | -3%                | -2%              |
| Jan 2013 | £1,522     | -2%             | -2%                | 39%              |
| Dec      | £1,092     | -2%             | -2%                | -8%              |
| Nov      | £1,189     | -3%             | 1%                 | -7%              |
| Oct      | £1,278     | 0%              | 1%                 | -8%              |
| Sep      | £1,396     | 6%              | -1%                | 2%               |
| Aug      | £1,367     | -3%             | -8%                | 0%               |
| Jul      | £1,373     | -6%             | -9%                | -4%              |
| Jun      | £1,430     | -13%            | -6%                | -1%              |
| May      | £1,440     | -8%             | -4%                | -5%              |
| Apr      | £1,521     | 4%              | -5%                | 2%               |
| Mar      | £1,493     | -6%             | -15%               | -2%              |
| Feb      | £1,530     | -13%            | -22%               | -2%              |
| Jan 2012 | £1,555     | -25%            | -23%               | 39%              |
| Dec      | £1,120     | -27%            | -20%               | -9%              |
| Nov      | £1,225     | -16%            | -17%               | -4%              |
| Oct      | £1,275     | -16%            | -16%               | -3%              |
| Sep      | £1,320     | -19%            | -15%               | -6%              |
| Aug      | £1,405     | -13%            | -11%               | -4%              |
| Jul      | £1,461     | -12%            | -12%               | -12%             |
| Jun      | £1,653     | -8%             | -15%               | 5%               |
| May      | £1,572     | -17%            | -17%               | 7%               |
| Apr      | £1,469     | -21%            | -12%               | -7%              |
| Mar      | £1,582     | -14%            | 1%                 | -10%             |
| Feb      | £1,757     | 0%              |                    | -15%             |
| Jan 2011 | £2,078     | 18%             |                    | 36%              |
| Dec      | £1,530     |                 |                    | 5%               |
| Nov      | £1,463     |                 |                    | -3%              |
| Oct      | £1,514     |                 |                    | -8%              |
| Sep      | £1,637     |                 |                    | 1%               |
| Aug      | £1,624     |                 |                    | -3%              |
| Jul      | £1,665     |                 |                    | -7%              |
| Jun      | £1,788     |                 |                    | -5%              |
| Мау      | £1,887     |                 |                    | 1%               |
| Apr      | £1,860     |                 |                    | 1%               |
| Mar      | £1,846     |                 |                    | 5%               |
| Feb      | £1,759     |                 |                    | 0%               |
| Jan 2010 | £1,765     |                 |                    |                  |

Home Improvement Project Budgets

Annual change %

Project Budgets continued their decline and did not rise, despite the expectation that storm related damage repairs would drive up the average, indicating that most repairs were of a minor nature.

Year on year we would expect strong double digit project volume growth in December 2013, but for the Home Improvement Project Index to decline markedly, in absolute terms, as the usual seasonal slowdown which begins in November takes hold."