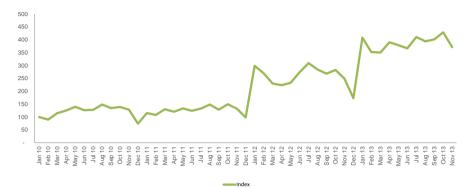

## Home Improvement Project Index

| Nov         372         49%         50%         -13%           Oct         429         52%         47%         7%           Aug         394         38%         35%         -2%           Aug         394         38%         35%         -4%           Jul         411         33%         42%         -1%           Jun         367         34%         55%         -3%           Apr         391         74%         51%         -11%           Mary         353         30%         40%         -14%           Jan 2013         408         36%         57%         136%           Dec         173         76%         85%         -3%           Nov         249         87%         94%         -12%           Oct         223         89%         96%         5%           Sep         268         109%         110%         -6%           Jun         274         120%         93%         17%           Jun         274         86%         102%         -2%           Mar         230         76%         126%         -15%           Sep         129                                                                        |          | Index | Annual change % | Quarterly change % | Monthly change % |
|---------------------------------------------------------------------------------------------------------------------------------------------------------------------------------------------------------------------------------------------------------------------------------------------------------------------------------------------------------------------------------------------------------------------------------------------------------------------------------------------------------------------------------------------------------------------------------------------------------------------------------------------------------------------------------------------------------------------------------------------------------------------------------------------------------------------------------------------------------------------------------------------------------------------------------------------------------------------------------------------------------------------------------------------------------------------------------------------------------------------------------------|----------|-------|-----------------|--------------------|------------------|
| Sep         402         50%         40%         2%           Aug         334         38%         35%         -4%           Jut         411         33%         42%         12%           Jun         367         34%         55%         -3%           May         379         63%         63%         -3%           Apr         391         74%         51%         11%           Mar         351         53%         39%         -14%           Jan 2013         408         36%         57%         136%           Dec         173         76%         85%         -33%           Nov         249         87%         94%         -12%           Oct         283         89%         96%         5%           Sep         268         109%         110%         -6%           Aug         285         92%         114%         -8%           Jun         274         120%         93%         17%           Mar         230         76%         126%         -15%           Feb         270         150%         124%         -10%           Jan 2012         <                                                                    | Nov      | 372   | 49%             | 50%                | -13%             |
| Aug         394         38%         35%         -4%           Jut         411         33%         42%         12%           Jun         367         34%         55%         -3%           May         379         63%         63%         -3%           Apr         391         74%         51%         11%           Mar         351         53%         39%         -1%           Feb         353         30%         40%         -14%           Jan 2013         408         36%         57%         138%           Dec         173         76%         85%         -31%           Nov         249         87%         94%         -12%           Oct         283         89%         96%         5%           Sep         288         109%         110%         -6%           Aug         285         92%         114%         -8%           Jut         309         132%         109%         13%           Jut         309         132%         109%         13%           Jut         309         132%         109%         13%           Jun         2                                                                        | Oct      | 429   | 52%             | 47%                | 7%               |
| Jul         411         33%         42%         12%           Jun         367         34%         55%         -3%           May         379         63%         63%         -3%           May         379         63%         63%         -3%           Mar         351         53%         39%         -1%           Feb         353         30%         40%         -14%           Jan 2013         408         36%         57%         136%           Dec         173         76%         85%         -31%           Nov         249         87%         94%         -12%           Oct         283         89%         96%         5%           Sep         268         109%         110%         -6%           Aug         285         92%         114%         -8%           Jun         209         132%         109%         13%           Jun         224         86%         102%         -2%           Mar         230         76%         126%         -15%           Jan 2012         299         160%         67%         204%           Jar                                                                            | Sep      | 402   | 50%             | 40%                | 2%               |
| Jun         367         34%         55%         -3%           May         379         63%         63%         -3%           Apr         391         74%         51%         11%           Mar         351         53%         39%         -1%           Feb         353         30%         40%         -14%           Jan 2013         408         36%         57%         136%           Dec         173         76%         85%         -31%           Nov         249         87%         94%         -12%           Oct         283         89%         96%         55%           Sep         268         109%         110%         -6%           Aug         285         92%         114%         -8%           Jul         309         132%         109%         13%           Jun         274         120%         93%         -2%           Mar         230         76%         126%         -15%           Jan 2012         299         160%         67%         204%           Jan 2012         299         160%         67%         204%           Jun                                                                    | Aug      | 394   | 38%             | 35%                | -4%              |
| May         379         63%         63%         -3%           Apr         391         74%         51%         11%           Mar         351         53%         39%         -1%           Jan 2013         408         36%         57%         138%           Dec         173         76%         85%         -31%           Nov         249         87%         94%         -12%           Oct         283         89%         96%         5%           Sep         268         109%         110%         -6%           Aug         285         92%         114%         -8%           Jul         309         132%         109%         13%           Jun         274         120%         93%         17%           May         233         75%         79%         4%           Apr         220         76%         126%         -15%           Jun         270         150%         124%         -10%           Jan 2012         299         160%         67%         204%           Dec         98         32%         11%         26%           Nov                                                                            | Jul      | 411   | 33%             | 42%                | 12%              |
| Apr         391         74%         51%         11%           Mar         351         53%         39%         -1%           Feb         353         30%         40%         -14%           Jan 2013         408         36%         57%         136%           Dee         173         76%         85%         -31%           Nov         249         87%         94%         -12%           Oct         283         89%         96%         5%           Sep         268         109%         110%         -6%           Aug         233         75%         79%         4%           Apr         224         86%         102%         -2%           Mar         230         76%         126%         -15%           Mar         230         76%         126%         -15%           Mar         230         76%         126%         -16%           Mar         230         76%         126%         -11%           Jun         244         86%         102%         -2%           Mar         230         76%         126%         -15%           Feb         <                                                                    | Jun      | 367   | 34%             | 55%                | -3%              |
| Mar         351         53%         39%         -1%           Feb         353         30%         40%         -14%           Jan 2013         408         36%         57%         138%           Dec         173         76%         85%         -31%           Nov         249         87%         94%         -12%           Oct         263         89%         96%         5%           Sep         268         109%         110%         -6%           Aug         225         92%         114%         -8%           Jul         309         132%         109%         13%           Jun         274         120%         93%         17%           May         233         75%         79%         4%           Apr         224         86%         102%         -2%           Mar         230         76%         126%         -15%           Jan 2012         299         160%         67%         204%           Jan 2012         299         160%         14%         -4%           Nov         133         3%         2%         -11%           Jul                                                                       | Мау      | 379   | 63%             | 63%                | -3%              |
| Feb         353         30%         40%         -14%           Jan 2013         408         36%         57%         136%           Dec         173         76%         85%         -31%           Nov         249         87%         94%         -12%           Oct         283         89%         96%         5%           Sep         285         92%         114%         -8%           Jul         309         132%         109%         13%           Jun         274         120%         93%         17%           May         233         75%         79%         4%           Apr         220         76%         126%         -15%           Feb         270         150%         124%         -10%           Jan 2012         299         160%         67%         204%           Dec         98         32%         11%         -26%           Nov         133         3%         2%         -11%           Oct         150         8%         1%         11%           Jul         133         4%         -1%         7%           Jul                                                                                 | Apr      | 391   | 74%             | 51%                | 11%              |
| Jan 2013         408         36%         57%         136%           Dec         173         76%         85%         -31%           Nov         249         87%         94%         -12%           Oct         283         89%         96%         5%           Sep         268         109%         110%         -6%           Aug         285         92%         114%         -8%           Jul         309         132%         109%         13%           Jun         274         120%         93%         17%           May         233         75%         79%         4%           Apr         224         86%         102%         -2%           Mar         230         76%         126%         -15%           Jan 2012         299         160%         67%         204%           Jan 2012         299         160%         67%         204%           Jan 2012         299         160%         67%         204%           Nov         133         3%         2%         -11%           Jul         133         4%         1%         -2%           Jul <th>Mar</th> <td>351</td> <td>53%</td> <td>39%</td> <td>-1%</td> | Mar      | 351   | 53%             | 39%                | -1%              |
| Dec         173         76%         85%         -31%           Nov         249         87%         94%         -12%           Oct         283         89%         96%         5%           Sep         268         109%         110%         -6%           Aug         285         92%         114%         -8%           Jul         309         132%         109%         13%           Jun         274         120%         93%         17%           May         233         75%         79%         4%           Apr         224         86%         102%         -2%           Mar         230         76%         126%         -15%           Feb         270         150%         124%         -10%           Jan 2012         299         160%         67%         204%           Dec         98         32%         11%         -26%           Nov         133         3%         2%         -11%           Jul         133         4%         -1%         7%           Jul         133         3%         2%         -11%           Jul         133                                                                        | Feb      | 353   | 30%             | 40%                | -14%             |
| Nov         249         87%         94%         -12%           Oct         283         89%         96%         5%           Sep         268         109%         110%         -6%           Aug         285         92%         114%         -8%           Jul         309         132%         109%         13%           Jun         274         120%         93%         17%           May         233         75%         79%         4%           Apr         224         86%         102%         -2%           Mar         230         76%         126%         -15%           Feb         270         150%         124%         -10%           Jan 2012         299         160%         67%         204%           Dec         98         32%         11%         -26%           Nov         133         3%         2%         -11%           Oct         150         8%         19%         14%           Jul         133         4%         -1%         7%           Jul         133         4%         -1%         7%           Jul         133 <th>Jan 2013</th> <td>408</td> <td>36%</td> <td>57%</td> <td>136%</td>    | Jan 2013 | 408   | 36%             | 57%                | 136%             |
| Oct         283         88%         96%         5%           Sep         268         109%         110%         -6%           Aug         285         92%         114%         -8%           Jul         309         132%         109%         13%           Jun         274         120%         93%         17%           May         233         75%         79%         4%           Apr         230         76%         126%         -2%           Mar         230         76%         126%         -15%           Jan 2012         299         160%         67%         204%           Jan 2012         299         160%         67%         204%           Jan 2012         299         160%         67%         204%           Jan 2012         299         160%         11%         -26%           Nov         133         3%         2%         -11%           Jul         133         3%         1%         17%           Jul         133         4%         -1%         7%           Jul         133         5%         1%         14%           Aug                                                                       | Dec      | 173   | 76%             | 85%                | -31%             |
| Sep         268         109%         110%         -6%           Aug         285         92%         114%         -8%           Jul         309         132%         109%         13%           Jun         274         120%         93%         17%           May         233         75%         79%         4%           Apr         224         86%         102%         -2%           Mar         230         76%         126%         -15%           Feb         270         150%         124%         -10%           Jan 2012         299         160%         67%         204%           Dec         98         32%         11%         -26%           Nov         133         3%         2%         -11%           Oct         150         8%         11%         12%           Jul         133         4%         -1%         7%           Jun         124         -2%         -4%         -7%           May         133         -5%         1%         11%           Apr         120         -4%         9%         -8%           Mar         130 <th>Nov</th> <td>249</td> <td>87%</td> <td>94%</td> <td>-12%</td>         | Nov      | 249   | 87%             | 94%                | -12%             |
| Aug28592%114%-8%Jul309132%109%13%Jun274120%93%17%May23375%79%4%Apr22486%102%-2%Mar23076%126%.15%Feb270150%124%.00%Jan 2012299160%67%204%Dec9832%11%.26%Nov1333%2%.11%Oct1508%1%.17%Sep129-5%0%.14%Jul1334%.1%.17%Jul1334%.1%.16%Jul133.6%1%.11%Aug1490%1%.12%Jul133.5%1%.11%Apr120.4%.9%.8%Mar13013%16%.20%Jan 201111515%.55%Dec74.42%.7%Nov129.7%.3%Sep135.9%.3%Sep135.9%.3%Aug148.6%.9%Aug148.6%.9%Jul128.18%.9%                                                                                                                                                                                                                                                                                                                                                                                                                                                                                                                                                                                                                                                                                                                    | Oct      | 283   | 89%             | 96%                | 5%               |
| Jul         309         132%         109%         13%           Jun         274         120%         93%         17%           May         233         75%         79%         4%           Apr         224         86%         102%         -2%           Mar         230         76%         126%         -15%           Feb         270         150%         124%         -10%           Jan 2012         299         160%         67%         204%           Dec         98         32%         11%         -26%           Nov         133         3%         2%         -11%           Oct         150         8%         1%         17%           Sep         129         -5%         0%         -14%           Jul         133         4%         -1%         7%           Jul         133         4%         -1%         7%           Jun         124         -2%         -4%         -7%           May         133         -5%         1%         11%           Apr         120         -4%         9%         -8%           Mar         130                                                                                 | Sep      | 268   | 109%            | 110%               | -6%              |
| Jun         274         120%         93%         17%           May         233         75%         79%         4%           Apr         224         86%         102%         -2%           Mar         230         76%         126%         -15%           Feb         270         150%         124%         -10%           Jan 2012         299         160%         67%         204%           Dec         98         32%         11%         -26%           Nov         133         3%         2%         -11%           Oct         150         8%         1%         17%           Sep         129         -5%         0%         -14%           Jul         133         4%         -1%         7%           Jun         124         -2%         -4%         -7%           May         133         -5%         1%         11%           Apr         120         -4%         9%         -8%           Mar         130         13%         16%         20%           Feb         108         21%         -7%         3%           Sep         135                                                                                  | Aug      | 285   | 92%             | 114%               | -8%              |
| May         233         75%         79%         4%           Apr         224         86%         102%         -2%           Mar         230         76%         126%         -15%           Feb         270         150%         124%         -10%           Jan 2012         299         160%         67%         204%           Dec         98         32%         11%         -26%           Nov         133         3%         2%         -11%           Oct         150         8%         1%         17%           Sep         129         -5%         0%         -14%           Jul         133         4%         -1%         7%           Jul         133         4%         -1%         7%           Jul         133         4%         -1%         7%           Jul         133         5%         1%         11%           Apr         120         -4%         9%         -8%           Mar         130         13%         16%         20%           Feb         108         21%         -55%         3%           Dec         74 <t< td=""><th>Jul</th><td>309</td><td>132%</td><td>109%</td><td>13%</td></t<>          | Jul      | 309   | 132%            | 109%               | 13%              |
| Apr         224         86%         102%         -2%           Mar         230         76%         126%         -15%           Feb         270         150%         124%         -10%           Jan 2012         299         160%         67%         204%           Dec         98         32%         11%         -26%           Nov         133         3%         2%         -11%           Oct         150         8%         1%         17%           Sep         129         -5%         0%         -14%           Aug         149         0%         1%         12%           Jul         133         4%         -1%         7%           Jun         124         -2%         4%         -7%           May         133         -5%         1%         11%           Apr         120         -4%         9%         -8%           Mar         130         13%         16%         20%           Jan 2011         115         15%         55%           Dec         74         -42%         3%           Nov         129         -7%         3%                                                                                 | Jun      | 274   | 120%            | 93%                | 17%              |
| Mar         230         76%         126%         -15%           Feb         270         150%         124%         -10%           Jan 2012         299         160%         67%         204%           Dec         98         32%         11%         -26%           Nov         133         3%         2%         -11%           Oct         150         8%         1%         17%           Sep         129         -5%         0%         -14%           Aug         149         0%         1%         12%           Jul         133         4%         -1%         7%           Jun         124         -2%         -4%         -7%           May         133         -5%         1%         11%           Apr         120         -4%         9%         -8%           Mar         130         13%         16%         20%           Feb         108         21%         -6%         3%           Dec         74         -42%         -7%           Nov         129         -7%         3%           Sep         135         -9% <tr tbox<="" td=""></tr>                                                                         | Мау      | 233   | 75%             | 79%                | 4%               |
|                                                                                                                                                                                                                                                                                                                                                                                                                                                                                                                                                                                                                                                                                                                                                                                                                                                                                                                                                                                                                                                                                                                                       |          |       |                 |                    |                  |
| Feb         270         150%         124%         -10%           Jan 2012         299         160%         67%         204%           Dec         98         32%         11%         -26%           Nov         133         3%         2%         -11%           Oct         150         8%         1%         17%           Sep         129         -5%         0%         -14%           Aug         149         0%         1%         12%           Jul         133         4%         -1%         7%           Jun         124         -2%         -4%         -7%           May         133         -5%         1%         11%           Apr         120         -4%         9%         -8%           Mar         130         13%         16%         20%           Feb         108         21%         -6%         55%           Dec         74         -7%         3%         3%           Sep         135         5%         -9%           Aug         148         -9%         3%           Jul         128         1%         1% <th>Apr</th> <td>224</td> <td>86%</td> <td>102%</td> <td>-2%</td>                           | Apr      | 224   | 86%             | 102%               | -2%              |
| Jan 2012         299         160%         67%         204%           Dec         98         32%         11%         -26%           Nov         133         3%         2%         -11%           Oct         150         8%         1%         17%           Sep         129         -5%         0%         -14%           Aug         149         0%         1%         12%           Jul         133         4%         -1%         7%           Jun         124         -2%         -4%         -7%           May         133         -5%         1%         11%           Apr         120         -4%         9%         -8%           Mar         130         13%         16%         20%           Feb         108         21%         -6%         55%           Dec         74         -42%         3%         3%           Sep         135         55%         3%         3%           Oct         139         -7%         3%         3%           Sep         135         -9%         3%         -9%           Aug         148         16% <th>Mar</th> <td>230</td> <td>76%</td> <td>126%</td> <td>-15%</td>                 | Mar      | 230   | 76%             | 126%               | -15%             |
| Dec         98         32%         11%         -26%           Nov         133         3%         2%         -11%           Oct         150         8%         1%         17%           Sep         129         -5%         0%         -14%           Aug         149         0%         1%         12%           Jul         133         4%         -1%         7%           Jun         124         -2%         -4%         -7%           May         133         -5%         1%         11%           Apr         120         -4%         9%         -8%           Mar         130         13%         16%         20%           Feb         108         21%         -6%         -6%           Jan 2011         115         15%         55%         55%           Dec         74         -42%         -4%         -42%           Nov         129         -7%         3%         5%           Oct         139         3%         5%         -9%           Aug         148         16%         1%                                                                                                                                     | Feb      | 270   | 150%            | 124%               | -10%             |
| Nov         133         3%         2%         -11%           Oct         150         8%         1%         17%           Sep         129         -5%         0%         -14%           Aug         149         0%         1%         12%           Jul         133         4%         -1%         7%           Jun         124         -2%         -4%         -7%           May         133         -5%         1%         11%           Apr         120         -4%         9%         -8%           Mar         130         13%         16%         20%           Feb         108         21%         -6%         55%           Dec         74         -42%         3%         5%           Nov         129         -7%         3%         5%           Oct         139         -9%         3%         5%           Aug         148         16%         16%           Jul         128         1%         1%                                                                                                                                                                                                                        | Jan 2012 | 299   | 160%            | 67%                | 204%             |
| Oct         150         8%         1%         17%           Sep         129         -5%         0%         -14%           Aug         149         0%         1%         12%           Jul         133         4%         -1%         7%           Jun         124         -2%         -4%         -7%           May         133         -5%         1%         11%           Apr         120         -4%         9%         -8%           Mar         130         13%         16%         20%           Feb         108         21%         -6%           Jan 2011         115         15%         55%           Dec         74         -42%         3%           Sep         135         -9%         3%           Aug         148         -9%         16%           Jul         128         1%         1%                                                                                                                                                                                                                                                                                                                            | Dec      | 98    | 32%             | 11%                | -26%             |
| Sep         129         -5%         0%         -14%           Aug         149         0%         1%         12%           Jul         133         4%         -1%         7%           Jun         124         -2%         -4%         -7%           May         133         -5%         1%         11%           Apr         120         -4%         9%         -8%           Mar         130         13%         16%         20%           Feb         108         21%         -6%         -6%           Jan 2011         115         15%         55%         -42%           Nov         129         -7%         3%         -6%           Aug         148         -6%         16%         16%           Jul         128         16%         16%         16%                                                                                                                                                                                                                                                                                                                                                                          | Nov      | 133   | 3%              | 2%                 | -11%             |
| Aug         149         0%         1%         12%           Jul         133         4%         -1%         7%           Jun         124         -2%         -4%         -7%           May         133         -5%         1%         11%           Apr         120         -4%         9%         -8%           Mar         130         13%         16%         20%           Feb         108         21%         -6%           Jan 2011         115         15%         55%           Dec         74         -42%         -4%           Nov         129         -7%         3%           Sep         135         -9%         4%           Aug         148         16%         16%                                                                                                                                                                                                                                                                                                                                                                                                                                                    | Oct      | 150   | 8%              | 1%                 | 17%              |
| Jul         133         4%         -1%         7%           Jun         124         -2%         -4%         -7%           May         133         -5%         1%         11%           Apr         120         -4%         9%         -8%           Mar         130         13%         16%         20%           Feb         108         21%         -6%         -6%           Jan 2011         115         15%         55%         -42%           Nov         129         -7%         -42%           Nov         129         -7%         3%           Sep         135         -9%         4%           Jul         128         16%         16%                                                                                                                                                                                                                                                                                                                                                                                                                                                                                      | Sep      | 129   | -5%             | 0%                 | -14%             |
| Jun         124         -2%         -4%         -7%           May         133         -5%         1%         11%           Apr         120         -4%         9%         -8%           Mar         130         13%         16%         20%           Feb         108         21%         -6%         -6%           Jan 2011         115         15%         55%         -42%           Nov         129         -7%         -42%           Oct         139         3%         -8%           Aug         148         -6%         16%           Jul         128         1%         1%                                                                                                                                                                                                                                                                                                                                                                                                                                                                                                                                                   | Aug      | 149   | 0%              | 1%                 | 12%              |
| May         133         -5%         1%         11%           Apr         120         -4%         9%         -8%           Mar         130         13%         16%         20%           Feb         108         21%         -6%           Jan 2011         115         15%         55%           Dec         74         -42%           Nov         129         -7%           Oct         139         3%           Sep         135         -9%           Aug         148         16%           Jul         128         1%                                                                                                                                                                                                                                                                                                                                                                                                                                                                                                                                                                                                              | Jul      | 133   | 4%              | -1%                | 7%               |
| Apr         120         -4%         9%         -8%           Mar         130         13%         16%         20%           Feb         108         21%         -6%           Jan 2011         115         15%         55%           Dec         74         -42%           Nov         129         -7%           Oct         139         3%           Sep         135         -9%           Aug         148         16%           Jul         128         1%                                                                                                                                                                                                                                                                                                                                                                                                                                                                                                                                                                                                                                                                           | Jun      | 124   | -2%             | -4%                | -7%              |
| Mar         130         13%         16%         20%           Feb         108         21%         -6%           Jan 2011         115         15%         55%           Dec         74         -42%           Nov         129         -7%           Oct         139         3%           Sep         135         -9%           Aug         148         16%           Jul         128         1%                                                                                                                                                                                                                                                                                                                                                                                                                                                                                                                                                                                                                                                                                                                                        | Мау      | 133   | -5%             | 1%                 | 11%              |
| Feb         108         21%         -6%           Jan 2011         115         15%         55%           Dec         74         -42%           Nov         129         -7%           Oct         139         3%           Sep         135         -9%           Aug         148         16%           Jul         128         1%                                                                                                                                                                                                                                                                                                                                                                                                                                                                                                                                                                                                                                                                                                                                                                                                      | Apr      | 120   | -4%             | 9%                 | -8%              |
| Jan 2011         115         15%         55%           Dec         74         -42%           Nov         129         -7%           Oct         139         3%           Sep         135         -9%           Aug         148         16%           Jul         128         1%                                                                                                                                                                                                                                                                                                                                                                                                                                                                                                                                                                                                                                                                                                                                                                                                                                                        | Mar      | 130   | 13%             | 16%                | 20%              |
| Dec         74         -42%           Nov         129         -7%           Oct         139         3%           Sep         135         -9%           Aug         148         16%           Jul         128         1%                                                                                                                                                                                                                                                                                                                                                                                                                                                                                                                                                                                                                                                                                                                                                                                                                                                                                                               | Feb      | 108   | 21%             |                    | -6%              |
| Nov         129         -7%           Oct         139         3%           Sep         135         -9%           Aug         148         16%           Jul         128         1%                                                                                                                                                                                                                                                                                                                                                                                                                                                                                                                                                                                                                                                                                                                                                                                                                                                                                                                                                     | Jan 2011 | 115   | 15%             |                    | 55%              |
| Oct         139         3%           Sep         135         -9%           Aug         148         16%           Jul         128         1%                                                                                                                                                                                                                                                                                                                                                                                                                                                                                                                                                                                                                                                                                                                                                                                                                                                                                                                                                                                           | Dec      | 74    |                 |                    | -42%             |
| Sep         135         -9%           Aug         148         16%           Jul         128         1%                                                                                                                                                                                                                                                                                                                                                                                                                                                                                                                                                                                                                                                                                                                                                                                                                                                                                                                                                                                                                                | Nov      | 129   |                 |                    | -7%              |
| Aug         148         16%           Jul         128         1%                                                                                                                                                                                                                                                                                                                                                                                                                                                                                                                                                                                                                                                                                                                                                                                                                                                                                                                                                                                                                                                                      | Oct      | 139   |                 |                    | 3%               |
| Jul 128 1%                                                                                                                                                                                                                                                                                                                                                                                                                                                                                                                                                                                                                                                                                                                                                                                                                                                                                                                                                                                                                                                                                                                            | Sep      | 135   |                 |                    | -9%              |
|                                                                                                                                                                                                                                                                                                                                                                                                                                                                                                                                                                                                                                                                                                                                                                                                                                                                                                                                                                                                                                                                                                                                       | Aug      | 148   |                 |                    | 16%              |
| Jun 126 -10%                                                                                                                                                                                                                                                                                                                                                                                                                                                                                                                                                                                                                                                                                                                                                                                                                                                                                                                                                                                                                                                                                                                          | Jul      | 128   |                 |                    | 1%               |
|                                                                                                                                                                                                                                                                                                                                                                                                                                                                                                                                                                                                                                                                                                                                                                                                                                                                                                                                                                                                                                                                                                                                       | Jun      | 126   |                 |                    | -10%             |
| May 140 11%                                                                                                                                                                                                                                                                                                                                                                                                                                                                                                                                                                                                                                                                                                                                                                                                                                                                                                                                                                                                                                                                                                                           | Мау      | 140   |                 |                    | 11%              |
| Apr 126 9%                                                                                                                                                                                                                                                                                                                                                                                                                                                                                                                                                                                                                                                                                                                                                                                                                                                                                                                                                                                                                                                                                                                            | Apr      | 126   |                 |                    | 9%               |
| Mar 115 28%                                                                                                                                                                                                                                                                                                                                                                                                                                                                                                                                                                                                                                                                                                                                                                                                                                                                                                                                                                                                                                                                                                                           | Mar      | 115   |                 |                    | 28%              |
| Feb 90 -10%                                                                                                                                                                                                                                                                                                                                                                                                                                                                                                                                                                                                                                                                                                                                                                                                                                                                                                                                                                                                                                                                                                                           | Feb      | 90    |                 |                    | -10%             |
| Jan 2010 100                                                                                                                                                                                                                                                                                                                                                                                                                                                                                                                                                                                                                                                                                                                                                                                                                                                                                                                                                                                                                                                                                                                          | Jan 2010 | 100   |                 |                    |                  |

Year on Year Change - Home Improvement Project Index

Home Improvement Index

## Chris Burke, Director of Analytics said:

"For November 2013 the Home Improvement Project Index was up 49% versus November 2012, softening slightly through the month as the one off impact of the large storm that hit the south of the UK in October subsided.